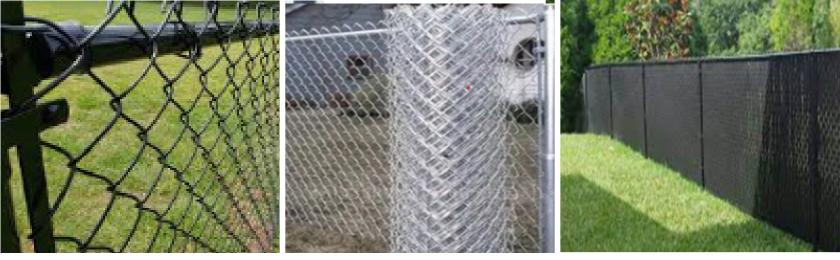

## **Chain-Link Fencing**

A chain-link is a type of woven fence usually made of galvanized or linear low-density polyethylenecoated steel wire. The wires run vertically and are bent into zigzag pattern so that each "zig" with the wire immediately on the other.

#### **8 Advantages of Chain Link Fencing:**

- 1. Affordability. When compares to other fence materials, chain link is among the least expensive to install
- 2. Variety
- 3. Low Maintenance
- 4. Visibility
- 5. Quick Installation
- 6. Durability
- 7. Easy Repair
- 8. Security