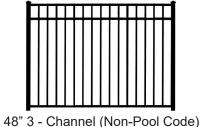

## **MOST POPULAR STYLES**

48" 3 - CHANNEL (NON-POOL CODE)

48" 2 - CHANNEL

54" 3 - CHANNEL WITH SPEARS

54" 3 - CHANEL

## **Styles**

48" 2 - Channel

54" 3 - Channel

54" 3 - Channel with Spears