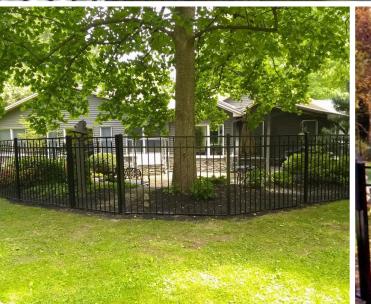

## **MOST POPULAR STYLES**

48" 3 - CHANNEL (NON-POOL CODE)

48" 2 - CHANNEL

54" 3 - CHANNEL WITH SPEARS

54" 3 - CHANEL

## **Styles**

48" 2 - Channel

54" 3 - Channel

54" 3 - Channel with Spears