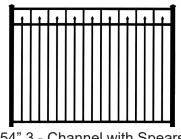

## **MOST POPULAR STYLES**

48" 3 - CHANNEL (NON-POOL CODE)

48" 2 - CHANNEL

54" 3 - CHANNEL WITH SPEARS

54" 3 - CHANEL

## **Styles**

48" 2 - Channel

54" 3 - Channel

54" 3 - Channel with Spears