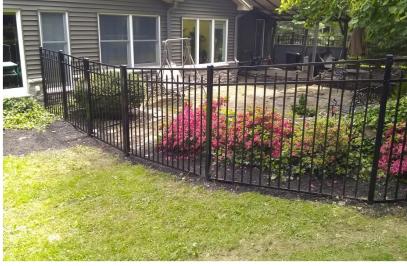

## **MOST POPULAR STYLES**

48" 3 - CHANNEL (NON-POOL CODE)

48" 2 - CHANNEL

54" 3 - CHANNEL WITH SPEARS

54" 3 - CHANEL

## **Styles**

48" 2 - Channel

54" 3 - Channel

54" 3 - Channel with Spears