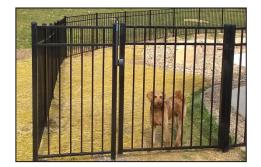

# **Gate Options**

3 Channel - Straight

3 Channel - Arched

3 Channel with Spears - Straight

3 Channel with Spears - Arched

## **MOST POPULAR STYLES**

48" 3 - CHANNEL (NON-POOL CODE)

48" 2 - CHANNEL

54" 3 - CHANNEL WITH SPEARS

54" 3 - CHANEL

## **Styles**

48" 2 - Channel

54" 3 - Channel

54" 3 - Channel with Spears