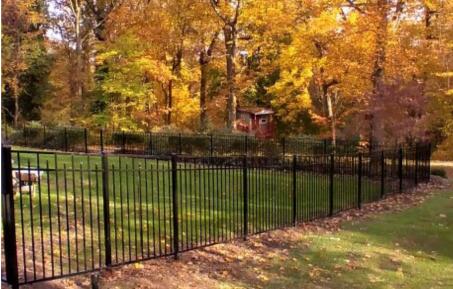

## **MOST POPULAR STYLES**

48" 3 - CHANNEL (NON-POOL CODE)

48" 2 - CHANNEL

54" 3 - CHANNEL WITH SPEARS

54" 3 - CHANEL

## **Styles**

48" 2 - Channel

54" 3 - Channel

54" 3 - Channel with Spears