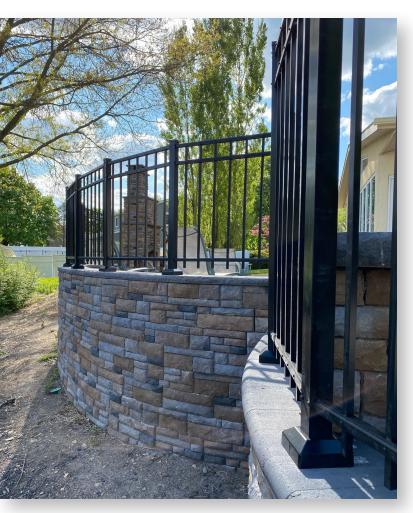

## **MOST POPULAR STYLES**

48" 3 - CHANNEL (NON-POOL CODE)

48" 2 - CHANNEL

54" 3 - CHANNEL WITH SPEARS

54" 3 - CHANEL