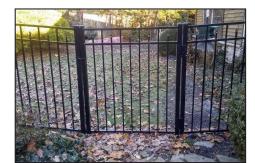

# **Gate Options**

3 Channel - Straight

3 Channel - Arched

3 Channel with Spears - Straight

3 Channel with Spears - Arched

## **MOST POPULAR STYLES**

48" 3 - CHANNEL (NON-POOL CODE)

48" 2 - CHANNEL

54" 3 - CHANNEL WITH SPEARS

54" 3 - CHANEL

## **Styles**

48" 2 - Channel

54" 3 - Channel

54" 3 - Channel with Spears