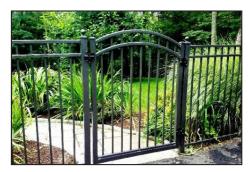

# **Gate Options**

3 Channel - Straight

3 Channel - Arched

3 Channel with Spears - Straight

3 Channel with Spears - Arched

## **MOST POPULAR STYLES**

48" 3 - CHANNEL (NON-POOL CODE)

48" 2 - CHANNEL

54" 3 - CHANNEL WITH SPEARS

54" 3 - CHANEL

## **Styles**

48" 2 - Channel

54" 3 - Channel

54" 3 - Channel with Spears