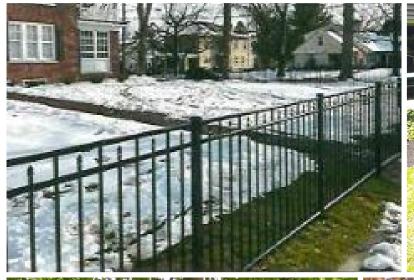

## **MOST POPULAR STYLES**

48" 3 - CHANNEL (NON-POOL CODE)

48" 2 - CHANNEL

54" 3 - CHANNEL WITH SPEARS

54" 3 - CHANEL

## **Styles**

48" 2 - Channel

54" 3 - Channel

54" 3 - Channel with Spears